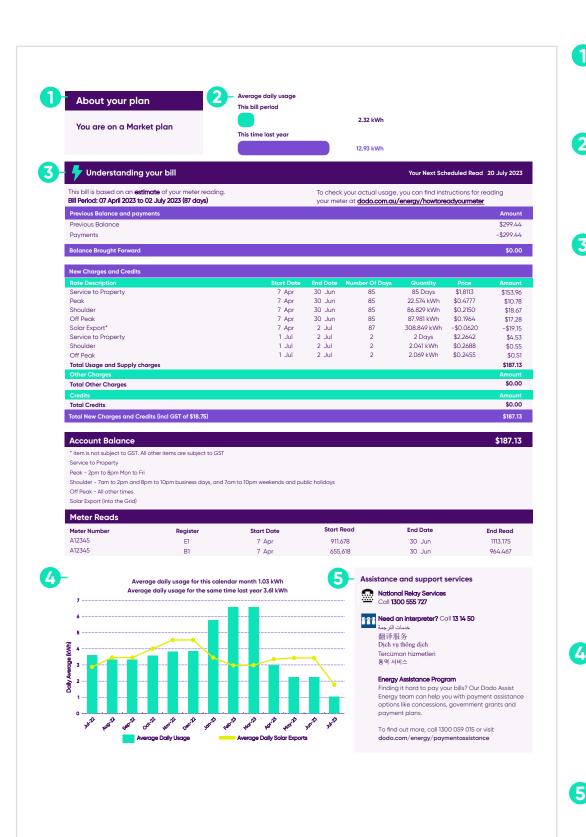

## Understanding your Dodo Electricity Invoice

- About your plan

Here you'll find information on your plan, including the plan name and plan features.

#### 2 - Average daily usage A summary view of yo average daily usage

A summary view of your average daily usage compared to the same time last year.

#### - Understanding your bill

This section tells you whether your bill is based on an estimated or actual read, as well as the date of the next scheduled read. It also details the following components of your bill:

- Your billing period
- Balance brought forward
   Total charges include the cost of your usage and supply as well as any additional costs incurred. The charges are offset by any solar feed-in-tariff (if applicable).
- Total credits include the total of all credits, discounts, concessions and adjustments applied to this bill.
- Total GST is disaggregated
- Account balance
   Meter reads your meter read details that are used to calculate your bill for this billing period.

#### Usage Graph

This graph displays your daily average usage for each calendar month for electricity and solar.

For business customers, the graph displays the total greenhouse gas emissions for each billing period.

### - Assistance/Support Services

Here you'll find important information about interpreters, payment assistance and other services offered.